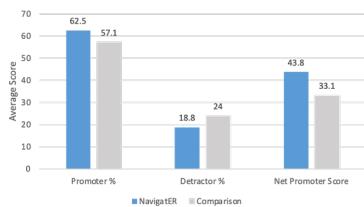

## cliexa-navigatER Improving Patient Experience for ER

Location: Maine Medical Center, Portland, ME

Subspecialty: Emergency Medicine

**Number of Patients: 228** 

Pilot Period: 5 months

Patients who used navigatER application have better Net Promoter Scores.

# NRC Net Promoter Score (NPS) for nER vs. Comparison Group